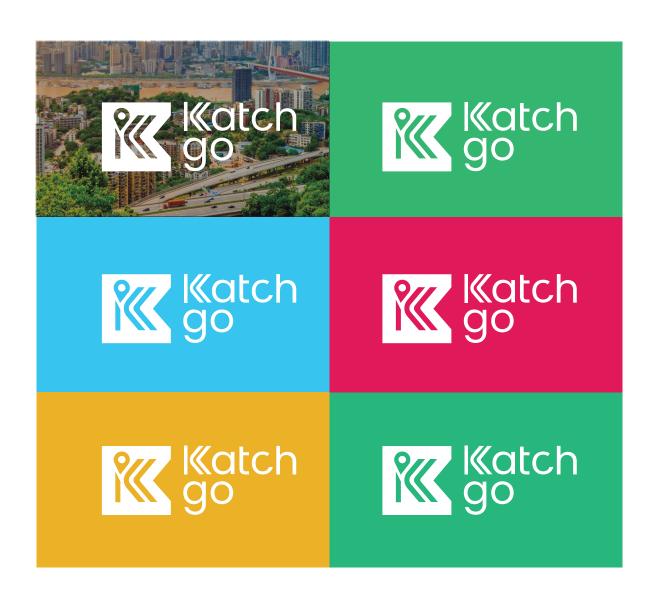

#### usage on backgrounds

The full-color logos should be used only on white, black, or aubergine colored backgrounds.

Avoid using full-color logos on photographs unless the logo sits on a black or white area of the image.

#### one-color use

The one-color logo should be used only on photographs and color backgrounds within the Slack color palette.

The one-color logo should only be used in black and white colorways.

If using an aubergine background, we strongly prefer to use the full-color logo. However, if design limitations **conflict with this, then the logo sould** appear in white on aubergine.