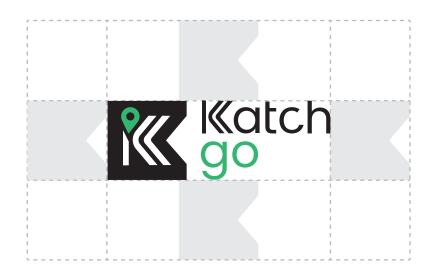

#### our logo (for small use)

#### There is a specific logo for small sizes

and should be used when the logo is rendered at a size between 50px wide and 90px wide.

The small logo mark should be used at a size between 15px tall and 20px tall.

Only the horizontal logos are appropriate for small use. Do not use the katch logo for small use.

Maximum Sizing for Small Use Logo

90px wide max, approx

20px height max, approx

(or approx0.28 inches)

Minimum Sizing for Small Use Logo