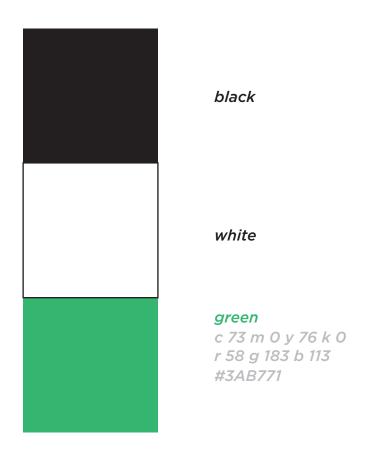

s unless the logo sits on a black or white area of the image.



#### one-color use

The one-color logo should be used only on photographs and color backgrounds within the Slack color palette.

The one-color logo should only be used in black and white colorways.

If using an aubergine background, we strongly prefer to use the full-color logo. However, if design limitations **conflict with this, then the logo sould** appear in white on aubergine.



#### logo misuse

Do not crop the logo



Do not change the transparency of the logo



do not use different colors



Do not change the size or position of the octothorpe and logotype.



Do not rotate any part of the logo



Do not distort the logo



Do not re-create using any other typeface

Do not outline logotype









### core colors



### typeface

Gotham family

abcdefghijklmnopqrstuvwxyz ABCDEFGHIJKLMNOPQRSTUVWXYZ 0123456789

abcdefghijklmnopqrstuvwxyz ABCDEFGHIJKLMNOPQRSTUVWXYZ 0123456789

abcdefghijklmnopqrstuvwxyz ABCDEFGHIJKLMNOPQRSTUVWXYZ 0123456789



# thank you