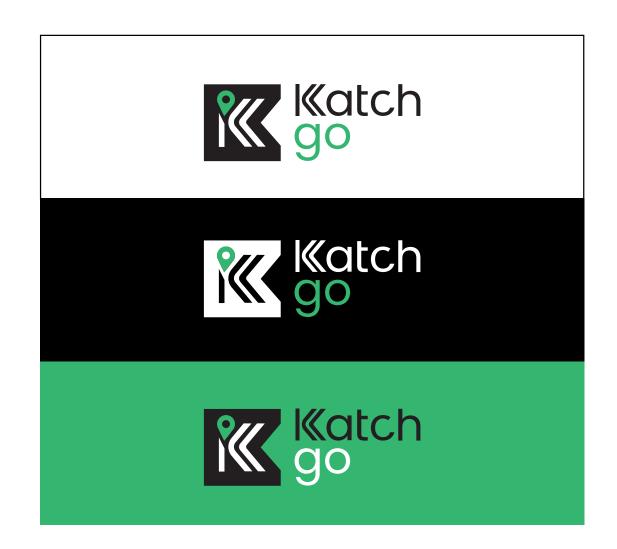

#### usage on backgrounds

The full-color logos should be used only on white, black, or aubergine colored backgrounds.

Avoid using full-color logos on photographs unless the logo sits on a black or white area of the image.